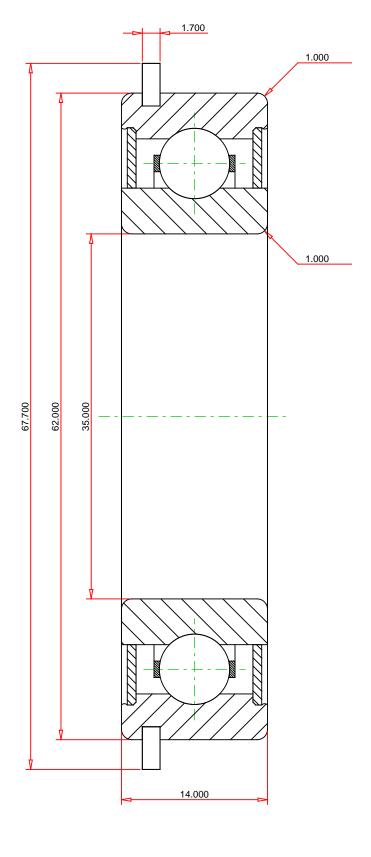

## <u>Specifications</u> | <u>Dimensions</u> | <u>Basic Load Ratings</u> | <u>Factors</u>

| Specifications – |              |                              |  |  |
|------------------|--------------|------------------------------|--|--|
|                  | Clearance    | C3                           |  |  |
|                  | Bore Size d  | 35.000 mm                    |  |  |
|                  | Features     | Contact Seals With Snap Ring |  |  |
|                  | Bearing Type | Standard DGBB                |  |  |
|                  | Weight       | 0.15 Kg                      |  |  |

| Dimensions          |           | - |
|---------------------|-----------|---|
| Outside Diameter D  | 62.000 mm |   |
| utside Ring Width B | 14.000 mm |   |

| Radius Rs min             | 1.000 mm  |
|---------------------------|-----------|
| Snap Ring Diameter D2 max | 67.700 mm |
| Snap Ring Width f max     | 1.700 mm  |